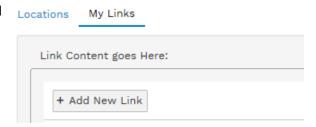

By clicking on My Links in this preference box, you will be able to add any websites that you frequent. Please note that due to security in place at Beaumont, you may not be able to use certain sites, like social media, for example.