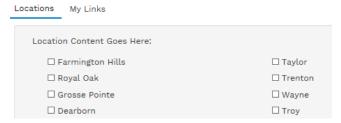

When logging in for the first time, a window will pop up asking you your location preferences. Please check the appropriate boxes. Not only will you be able to view systemwide news, but you will be able to see information specific to your location (i.e. upcoming meetings, hospital news).