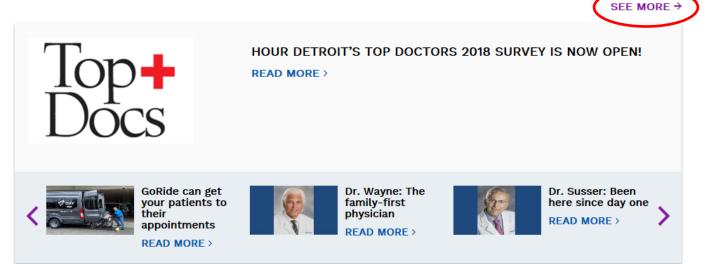

News 🕸

In the **News** carousel, you will see a handful of news stories. For more, please click "see more." This will take you to a searchable News page.