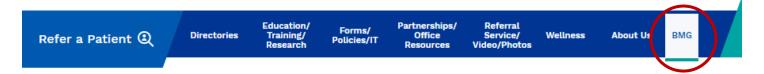

If you are a BMG physician, a "BMG" drop down in the navigation will appear for you upon login.

Future visits to the website will not require you to update your preferences, however, if you would like to make changes, click on the gear next to Quick Links or News and you can update your choices at any time.