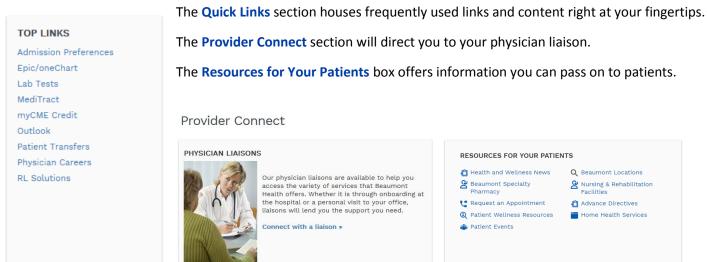

Quick Links@

News @

**Provider Resources** 

Without logging in, you will be able to view select news items, links and pages. You will always have access to Epic/oneChart in the Quick Links. This site does not offer single sign-on.